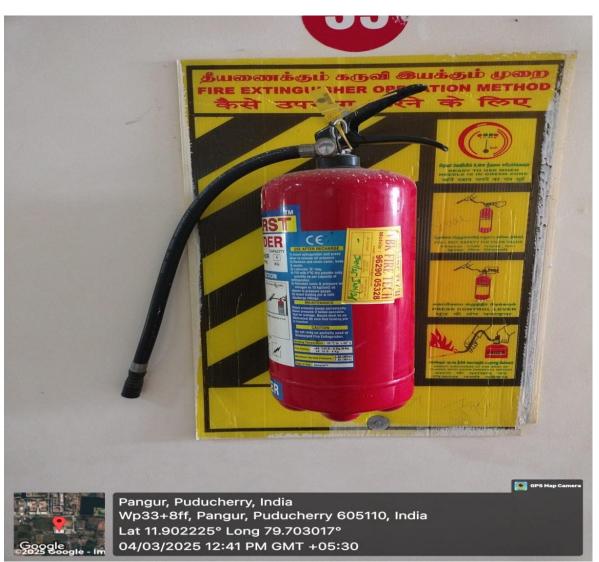

replaced.</li> <li>A fire safety alarm is installed for emergencies.</li> <li>The Fire Hydrant System consists of red-colored pipes connected across the building. This system ensures water is sent to emergency areas for immediate fire extinguishing.</li> </ul>                                                                                                                                                                                                                                                                                                                                                                                                                                                                                                                 |



1. Fire Safety i.

Fire Extinguisher



Figure i: Fire Extinguisher





## ii. Fire Safety Alarm



Figure ii: Fire Safety Alarm





### iii. Fire Hydrant System



Figure iii: Fire Hydrant System



- 2. Lab Equipment & System Maintenance
- ii. Air Conditioner



Figure ii: Air Conditioner



- 3. General Guidelines
- i. Special Rules



**Figure i: Special Rules** 





ii. Lab technicians must ensure that all equipment is in working condition and maintain cleanliness & Students must wear uniforms while entering the laboratory.



Figure ii : Lab technicians must ensure that all equipment is in working condition and maintain cleanliness & Students must wear uniforms while entering the laboratory.





# LABORATORY REGISTER

|               |                                             |       |        |        | r hale)