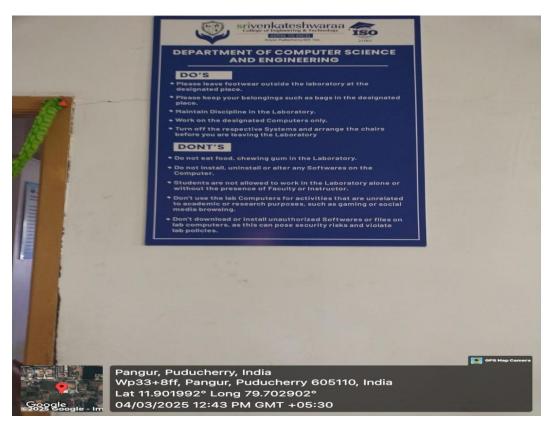

### iii. Fire Hydrant System

Figure iii: Fire Hydrant System

- 2. Lab Equipment & System Maintenance
- ii. Air Conditioner

Figure ii: Air Conditioner

- 3. General Guidelines
- i. Special Rules

**Figure i: Special Rules** 

ii. Lab technicians must ensure that all equipment is in working condition and maintain cleanliness & Students must wear uniforms while entering the laboratory.

Figure ii : Lab technicians must ensure that all equipment is in working condition and maintain cleanliness & Students must wear uniforms while entering the laboratory.