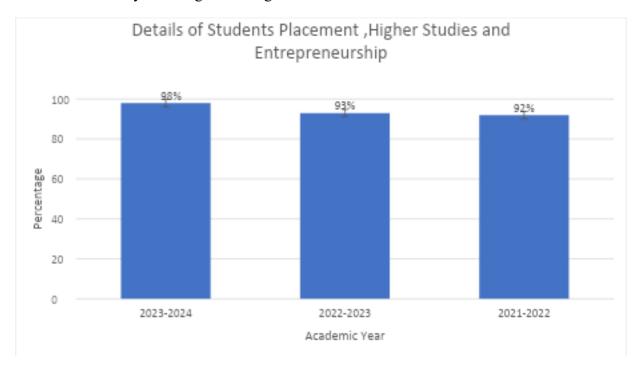

arranged by the department in order to achieve the quality placements for all students. The placement records for the last three academic years are given in Figure 7.3.1.

Figure 7.3.1 Percentage of students Placement, Higher Studies and Entrepreneurship