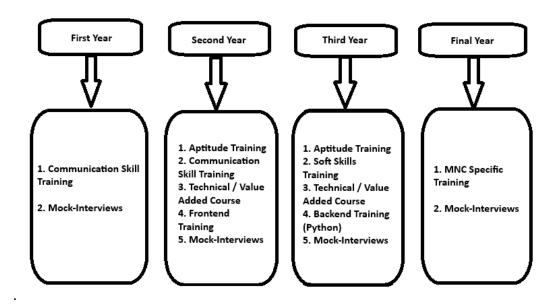

# **Training Plan:**

The year-round training plan for entire course followed in the institute is depicted in Fig 7.3.0.

Figure 7.3.0 Training Plan

Placement, higher studies and Entrepreneurship have distinct focus of students. The Department frequently organizes various events for the development of Student in all aspects. The detailed statistics of placement, higher studies and entrepreneurs are given in the table 7.3.1.