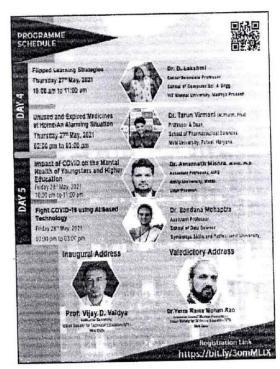

This is to inform that, Research and Development Cell in association with Indian Society for Technical Education (ISTE) is jointly organizing 5 days "Faculty Development Programme (FDP) on "Impact of COVID on Higher Education and Research Initiatives" from 24.05.2021-28.05.2021 through Online mode. The Faculties are informed to attend this FDP.

#### About the Event

Name of the Event

: 5 days "Faculty Development Programme (FDP) on "Impact of

COVID on Higher Education and Research Initiatives"

Date of the Event

: 24.05.2021-28.05.2021

No. of Participants

: 775

R&D Cell of SVCET in association with ISTE jointly organized 5 days "FDP on "Impact of COVID on Higher Education and Research Initiatives" from 24.05.2021-28.05.2021 through Online mode. Dr.S.Pradeep Devaneyan, Principal, SVCET and Dr.B.Jayaraman, Dean, SVCET felicitated during Day-1 followed by technical sessions by the experts. All 5 days of the FDP had both morning and afternoon sessions with different topics related to impact of COVID by experts from various domains. Resource speakers were from various top Universities and Institutes of India among them most speakers were holding high academic positions like Principal, Dean etc. Nearly 700 participants from various States of India participated in this FDP. Online feedback was obtained from the participants which shows the FDP was very useful and the speakers were good in clarifying the participants queries.