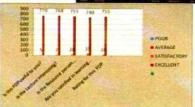

: 775

R&D Cell of SVCET in association with ISTE jointly organized 5 days "FDP on "Impact of COVID on Higher Education and Research Initiatives" from 24.05.2021-28.05.2021 through Online mode. Dr.S.Pradeep Devaneyan, Principal, SVCET and Dr.B.Jayaraman, Dean, SVCET felicitated during Day-1 followed by technical sessions by the experts. All 5 days of the FDP had both morning and afternoon sessions with different topics related to impact of COVID by experts from various domains. Resource speakers were from various top Universities and Institutes of India among them most speakers were holding high academic positions like Principal, Dean etc. Nearly 700 participants from various States of India participated in this FDP. Online feedback was obtained from the participants which shows the FDP was very useful and the speakers were good in clarifying the participants queries.

Screenshots and feedback analysis of the 5 days "Faculty Development Programme (FDP) on "Impact of COVID on Higher Education and Research Initiatives" from 24.05.2021-28.05(2021

EVENT ORGANIZER

PRINCIPAL