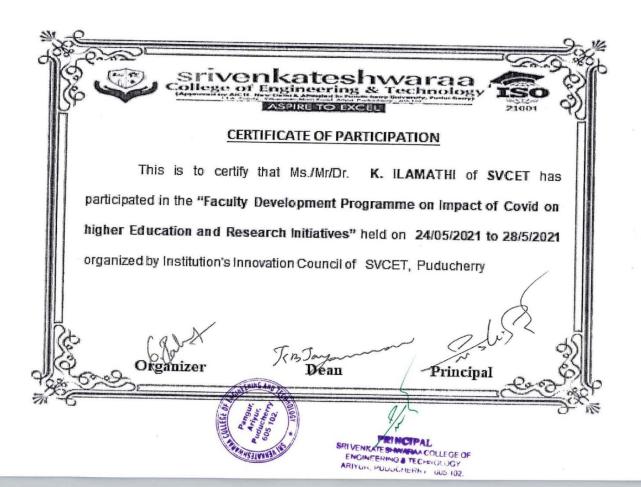

This is to inform that, Research and Development Cell in association with Indian Society for Technical Education (ISTE) is jointly organizing 5 days "Faculty Development Programme (FDP) on "Impact of COVID on Higher Education and Research Initiatives" from 24.05.2021-28.05.2021 through Online mode. The Faculties are informed to attend this FDP.